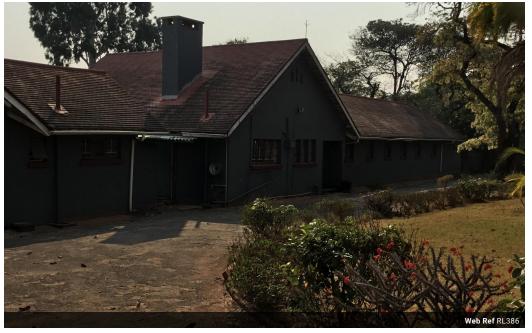

## 4 Bedroom House To Let in Woodlands

Four bedroom house in prospect hill area, master self-contained with a bathroom and toilet. The main house has three additional bedrooms, guest toilet, TV room, spacious living room, study and kitchen. The property has a swimming pool, store room, servant quarter with own toilet and shower. Located within a few minutes' drive to Woodlands Shopping Mall.