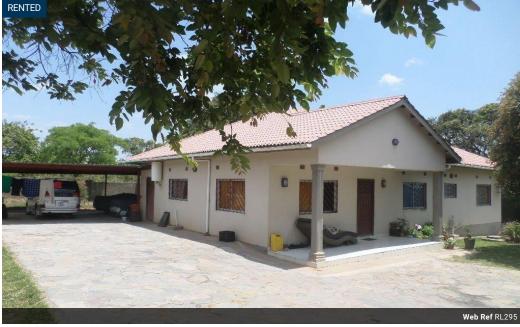

**Deposit** \$1,000

3 Bedroom House For Rent in Ekaya Estate, Twin Palms.

The house is situated on a 1.593m2 plot peacefully located within Ekaya Estates. The house is a 3 bedroom house with 2 bathrooms. Modern kitchen with granite tops. The property has a nice garden and a big driveway.

| Pets Allowed | Yes |                     |    |           |         |
|--------------|-----|---------------------|----|-----------|---------|
| Interior     |     | Exterior            |    | Sizes     |         |
| Bedrooms     | 3   | Carports / Parkings | 2  | Land Size | 1,593m² |
| Bathrooms    | 2   | Security            | No |           |         |
| Kitchens     | 1   | Pool                | No |           |         |
| Recep. Rooms | 2   | Views               | No |           |         |
| Studies      | 1   |                     |    |           |         |
| Furnished    | No  |                     |    |           |         |