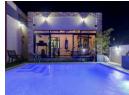

## Modern, SMART 1 bedroomed, fully furnished apartment to let in Twin Palms

This state of the art SMART apartment is for the discerning executive - it comes fully furnished and serviced with wi-fi and smart features include voice commanded opening and closing of curtains, switching lights on & off from the comfort of the couch or bed.

| Interior     |     | Exterior |     |
|--------------|-----|----------|-----|
| Bedrooms     | 1   | Garages  | 1   |
| Bathrooms    | 1   | Security | Yes |
| Kitchens     | 1   | Pool     | Yes |
| Recep. Rooms | 1   |          |     |
| Furnished    | Yes |          |     |