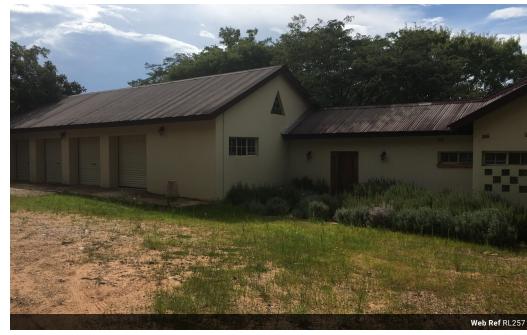

## 3 Bedroomed Farm House (with land to farm) To Let in State Lodge.

3 Bedroom Farm House For Rent State Lodge. The house is situated on 11 Hectares of land. 4 Car port garage and store room. 1 Bedroom Granny Studio Flat which could also be used as a Home Office. Separate 2 Bedroom servant quarters all set on a peaceful serene Farm. If you would like to rent the house and not farm the land, please see RL256.

| Pets Allowed | Yes |                     |     |           |      |
|--------------|-----|---------------------|-----|-----------|------|
| Interior     |     | Exterior            |     | Sizes     |      |
| Bedrooms     | 3   | Carports / Parkings | 4   | Land Size | 11Ha |
| Bathrooms    | 3   | Security            | Yes |           |      |
| Kitchens     | 1   | Dom. Accom.         | 1   |           |      |
| Recep. Rooms | 1   | Pool                | No  |           |      |
| Furnished    | No  |                     |     |           |      |