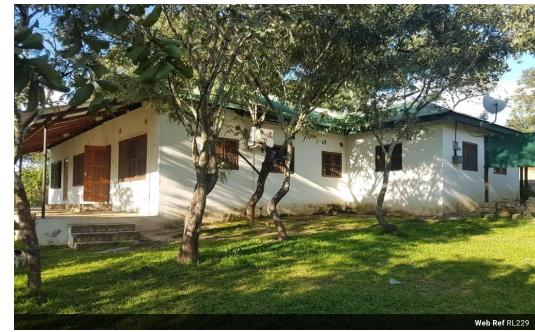

Availability Immediately

Deposit \$1,000

Private family home in a bush setting For Rent in Leopards Hill/State Lodge area, Lusaka

A 3 bedroom 3 bathroom family home with open living/dining area. Light airy kitchen with lockable pantry. It has a private fenced garden within a small complex with separate entrance. Secluded bush setting on 3km from the Leopards Hill Neighbourhood Watch Boom - close to AIS and the Baobab College bus route. Outdoor activities in the area abound with a motorcross track, shooting range and a number of equestrian facilities in the area. Shopping and amenities can be found at the village, Cross Road and Woodlands Malls and there are also a number of coffee shops and restaurants close by.