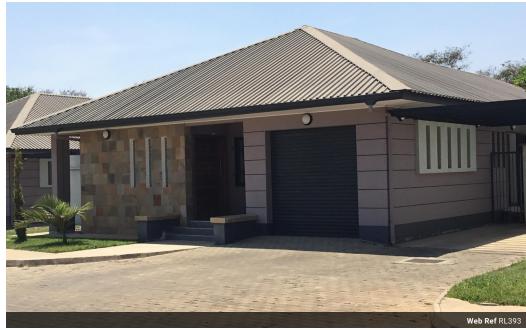

## 3 Bedroom House To Let in Roma

The house has 3 bedrooms with the master self-contained and walk-in closet. The house comprises: -Living and dining area. -Kitchen with granite tops and melamine finishes.

-Bathroom with bath, double basin, shower and tiled floors.

Each house has a garage and outside parking, from the Kitchen you can access the garage and laundry room. This complex of 10 houses is conveniently located in the heart of Roma few minutes drive to East Park Mall and very close proximity to Foxdale Mall.