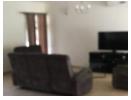

## 3 Bedroom House To Let in Roma

The house has 3 bedrooms with the master self-contained and walk-in closet. The house comprises: -Living and dining area. -Kitchen with granite tops and melamine finishes.