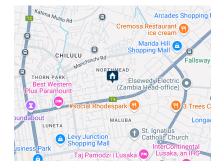

## Centrally Located, Secure and Convenient

The property location is 10 minutes from town, government offices, 5 minutes from Manda hill, 35 minutes from the airport and exit routes out of Lusaka.

| Interior     |   | Exterior            |     |
|--------------|---|---------------------|-----|
| Bedrooms     | 3 | Carports / Parkings | 1   |
| Bathrooms    | 3 | Security            | Yes |
| Recep. Rooms | 2 | Pool                | No  |