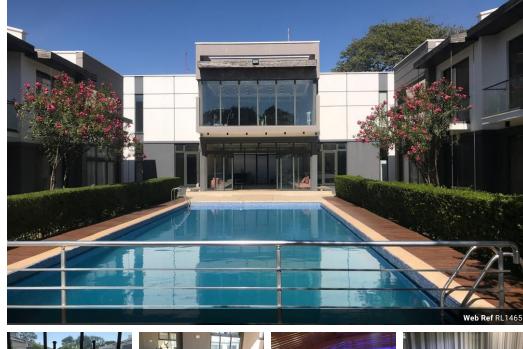

Exterior

Carports / Parkings

Availability Immediately Deposit \$2

Modern, fully-furnished 2 bedroom Apartment For Rent in the Heart of the Diplomatic Circle

This modern, fully-furnished 2 bedroom Apartment has access to a shared swimming pool, gym, saunda, steam room, jacuzzi and entertainment area.

Interior
Bedrooms 2
Bathrooms 2

Recep. Rooms 2 Furnished Yes

Extras

Shared Pool Sauna Jacuzzi Shared Gym