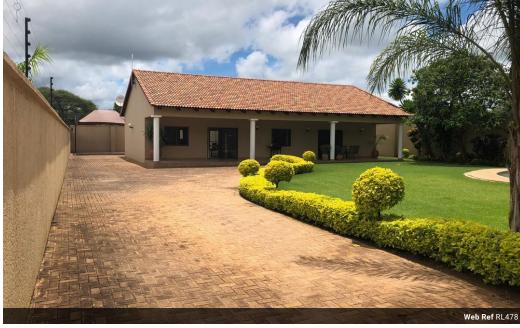

## Neat & secure 3 bedroom house for rent behind Sandy's

This is an unfurnished 3 bedroom house in a small complex with a beautiful private garden and private pool. Accomodation includes: gym access, 24 our security and standby generator. Within the resort is a gym, spa, hairdresser, supermarket, restaurants and ATMs

| Interior     |    | Exterior            |     |
|--------------|----|---------------------|-----|
| Bedrooms     | 3  | Carports / Parkings | 2   |
| Bathrooms    | 2  | Security            | Yes |
| Kitchens     | 1  | Pool                | Yes |
| Recep. Rooms | 2  | Views               | No  |
| Furnished    | No |                     |     |