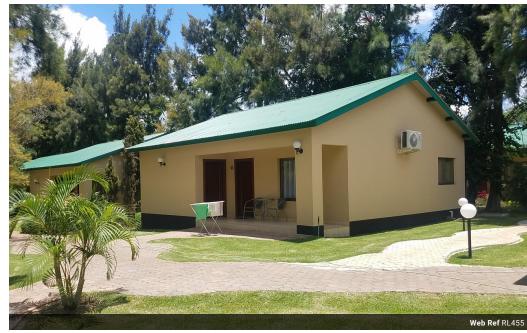

## 2 Bedroom Flat To Let in Lilayi

There is a total of 32 executive apartments of which 22 are two bedroomed which include TVs, a full DSTV bouquet, free high-speed internet, laundry and maid services, private pools for every 5 apartments, lap pool, resort pools, gym access, 24hrs security and standby generator. Within the resort is a gym, spa, hairdresser, supermarket, restaurants and ATMs

| Interior     |     | Exterior            |     |
|--------------|-----|---------------------|-----|
| Bedrooms     | 2   | Carports / Parkings | 2   |
| Bathrooms    | 1   | Security            | Yes |
| Kitchens     | 1   | Pool                | Yes |
| Recep. Rooms | 1.5 | Views               | Yes |
| Furnished    | Yes |                     |     |