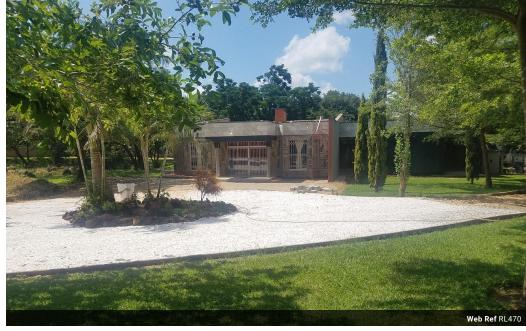

## Fully Furnished One bedroom

The property has a kitchen, lounge, dining room, laundry, verandah with an outdoor Bar, ponds for fishing, swimming pool and entertaining area. The house is fully furnished and is available at per day rate/ per person. Located close to Baobab College, First Steps School, SES, Lilayi Family Clinic and Sandy's Creations are nearby. Within a short drive are Cosmopolitan, Makeni and Embassy Malls

| Interior     |     | Exterior            |     |
|--------------|-----|---------------------|-----|
| Bedrooms     | 1   | Carports / Parkings | 2   |
| Bathrooms    | 1   | Security            | Yes |
| Kitchens     | 1   | Pool                | Yes |
| Recep. Rooms | 2   | Views               | Yes |
| Furnished    | Yes |                     |     |