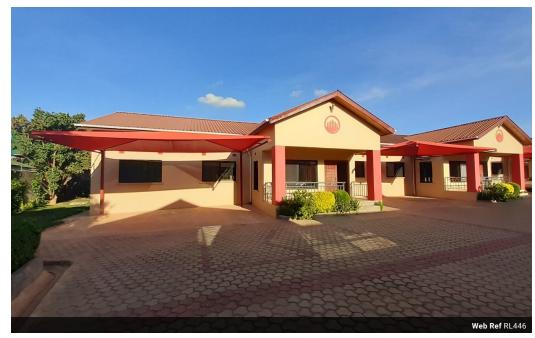

## 3 Bedroom Apartment To Let in Ibex Hill

The property is close to restaurants, family-friendly activities, shopping malls, schools, Dream Valley Water Resort and the American Embassy. This is a three bedroom apartment with master bedroom ensuite and bathroom overlooking private backyard with spacious walk in wardrobe. The Kitchen has a built in Gas and Electric stoves. The property has a well maintained swimming pool with a baby pool along with change rooms near the 12,000 ltrs ground and 5,000 ltrs overhead water tanks attached to Borehole water with Booster pump ensuring constant water supply and a backup power genset for each apartment.