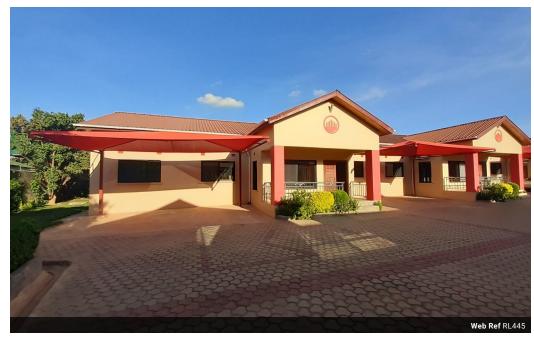

## 3 Bedroom Apartment To Let in Ibex Hill

The property is close to restaurants, family-friendly activities, shopping malls, schools, Dream Valley Water Resort and the American Embassy. This is a three bedroom fully furnished apartment with master bedroom ensuite and bathroom overlooking private backyard with spacious walk in wardrobe. The Kitchen has a Gas and Electric Stoves with Fridge, Freezer, Microwave as standard with Cutlery and Crockery on request. The property has a well maintained swimming pool with a baby pool along with change rooms near the 12,000 ltrs ground and 5,000 ltrs overhead water tanks attached to Borehole water with Booster pump ensuring constant water supply and a backup power genset for each apartment.

| Interior     |     | Exterior            |     |
|--------------|-----|---------------------|-----|
| Bedrooms     | 3   | Carports / Parkings | 1   |
| Bathrooms    | 2   | Security            | Yes |
| Kitchens     | 1   | Pool                | Yes |
| Recep. Rooms | 2   | Views               | No  |
| Furnished    | Yes |                     |     |