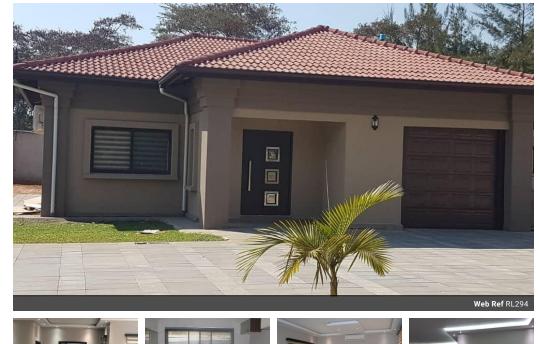

## 3 Bedroom Furnished Townhouse To Let in Eureka Park

These 3 bedroom houses are absolutely stunningly furnished. All 3 bedrooms are air-conditioned. There is a separate TV lounge. The front of the houses share a communal garden with a private garden at the rear of each house. The houses are furnished but do not contain linen, towels or other items of a personal nature. The master bedroom is en-suite. The kitchen has a pantry. The house is located in Eureka Park near Baobab College, Lilayi Family Clinic, First Steps School. A short drive from Makeni and Embassy, Cosmopolitan and Makeni Malls.