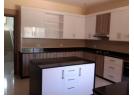

- Features are:
  Modern Kitchen unit
- Modern fixtures and fittings
- Paved yard
- Fitted wardrobes
- Spacious rooms with air conditioning units
- Motorised gate
- -Well maintained Gardens

| Interior     |     | Exterior            |     |
|--------------|-----|---------------------|-----|
| Bedrooms     | 4   | Garages             | 1   |
| Bathrooms    | 4.5 | Carports / Parkings | 1   |
| Kitchens     | 1   | Security            | Yes |
| Recep. Rooms | 2   | Dom. Accom.         | 1   |
| Studies      | 1   | Pool                | Yes |
| Furnished    | No  | Views               | No  |
|              |     |                     |     |