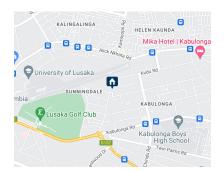

## Prime 1.4 acres land in Sunningdale

located in the prestigious sunningdale area on Chila road front. in close proximity to centro mall , lusaka gold club and state house located in a Safe and quite neighbourhood. Great opportunity not to miss