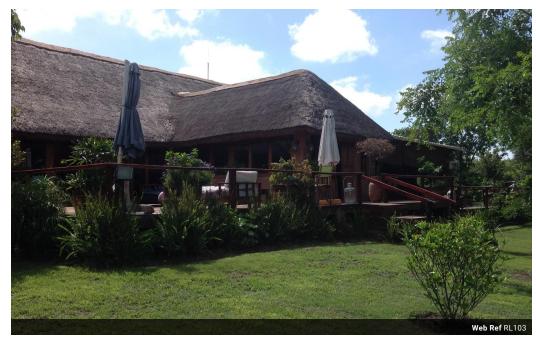

## \$900,000

Thatched lodge on 2ha For Sale in State Lodge, Lusaka

A thatched lodge with 4 bedrooms all ensuite which lends itself to be a B&B or company guesthouse.

| Pets Allowed | Yes |                     |     |           |                      |
|--------------|-----|---------------------|-----|-----------|----------------------|
| Interior     |     | Exterior            |     | Sizes     |                      |
| Bedrooms     | 4   | Garages             | 2   | Land Size | 20,000m <sup>2</sup> |
| Bathrooms    | 4   | Carports / Parkings | 2   |           |                      |
| Kitchens     | 1   | Dom. Accom.         | 2   |           |                      |
| Recep. Rooms | 2   | Pool                | Yes |           |                      |
| Studies      | 1   |                     |     |           |                      |