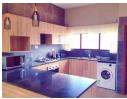

The light and spacious apartments feature sunny reception room with new furnishings, and double glass doors leading to the generous backyard which runs the length of apartment. The west facing backyard enjoys the afternoon/evening sunset. In addition there is a fully fitted kitchen, master en suite bedroom opening onto the backyard, a shower & bathroom, ample storage. The apartment is beautifully furnished and features high quality fixtures and fittings including air conditioning.