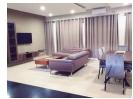

The light and spacious apartments feature sunny reception room with new furnishings, and double glass doors leading to the generous backyard which runs the length of apartment. The west facing backyard enjoys the afternoon/evening sunset. In addition there is a fully fitted kitchen, master en suite bedroom opening onto the backyard, a shower & bathroom, ample storage. The apartment is beautifully furnished and features high quality fixtures and fittings including air conditioning.