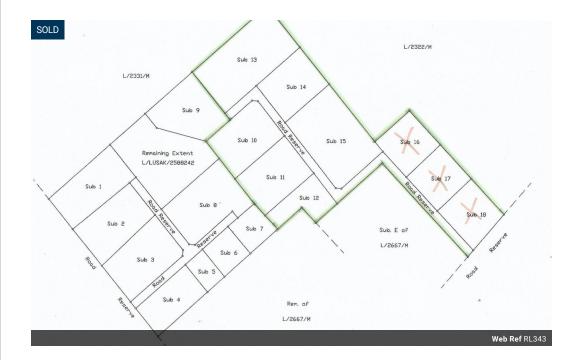

## 5635sqm Plot For Sale in Leopards Hill

5635sqm Plot For Sale in Leopards Hill

This plot is Sub 14

 $Sub\ 10-6437\ square\ metres-RL339\ https://www.lilayirealestate.com/results/residential/for-sale/lusaka/leopards-hill/vacant-land/339/$ 

 $Sub 13 - 10820 \ square \ metres - RL342 \ https://www.lilayirealestate.com/results/residential/for-sale/lusaka/leopards-hill/vacant-land/342/$ 

 $Sub\ 14-5635\ square\ metres-RL343\ https://www.lilayirealestate.com/results/residential/for-sale/lusaka/leopards-hill/vacant-land/343/$ 