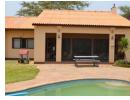

| Pets Allowed | Yes  |                     |     |           |                      |
|--------------|------|---------------------|-----|-----------|----------------------|
| Interior     |      | Exterior            |     | Sizes     |                      |
| Bedrooms     | 20   | Garages             | 12  | Land Size | 56,000m <sup>2</sup> |
| Bathrooms    | 14.5 | Carports / Parkings | 7   |           |                      |
| Kitchens     | 6    | Security            | Yes |           |                      |
| Recep. Rooms | 12   | Dom. Accom.         | 13  |           |                      |
| Studies      | 2    | Pool                | Yes |           |                      |
| Furnished    | No   | Views               | No  |           |                      |

Extras

All houses occupied. Large grounds with further development opportunities. Pond on estate