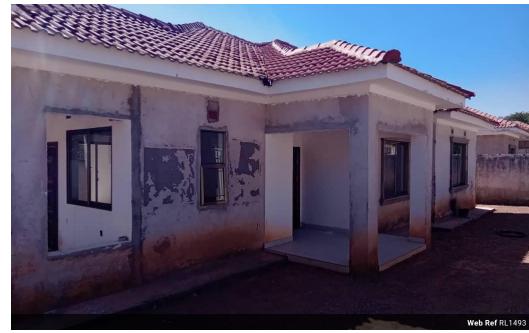

## Centrally Located, Secure and Convenient

The property is located on twin palm road opposite ZAF Complex. The property is 80% finished.

| Interior    |   | Exterior            |    | Sizes      |                   |
|-------------|---|---------------------|----|------------|-------------------|
| Bedrooms    | 3 | Carports / Parkings | 1  | Floor Size | 165m <sup>2</sup> |
| Bathrooms   | 2 | Pool                | No | Land Size  | 425m <sup>2</sup> |
| Kitchens    | 1 |                     |    |            |                   |
| Recen Rooms | 2 |                     |    |            |                   |