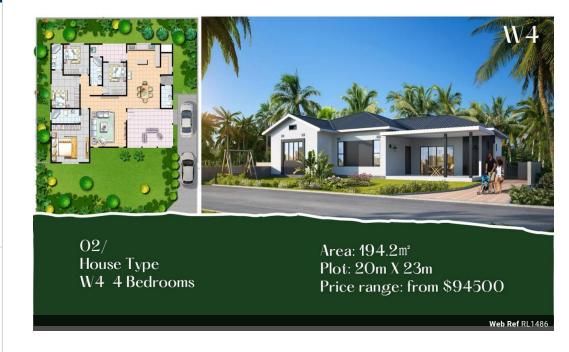

## Quiet, Secure and Convenient

The property is located in a quiet residential area in Lusaka.

| Interior     |   | Exterior            |    | Sizes      |       |
|--------------|---|---------------------|----|------------|-------|
| Bedrooms     | 4 | Carports / Parkings | 1  | Floor Size | 195m² |
| Bathrooms    | 3 | Pool                | No |            |       |
| Kitchens     | 1 |                     |    |            |       |
| Recep. Rooms | 2 |                     |    |            |       |