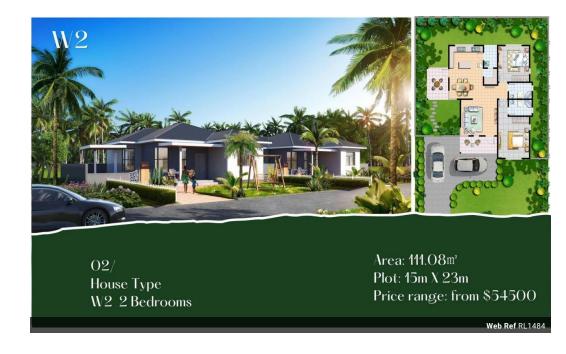

| Interior     |   | Exterior     |
|--------------|---|--------------|
| Bedrooms     | 2 | Carports / I |
| Bathrooms    | 2 | Pool         |
| Kitchens     | 1 |              |
| Recep. Rooms | 2 |              |

Parkings

Sizes

Floor Size

111m²