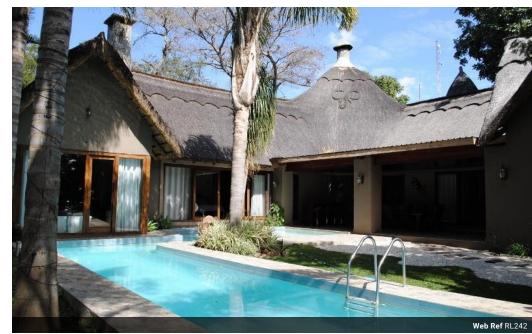

## 4 Bedroomed House For Sale in a Gated Estate in Eureka Park

This 4 Bedroomed House is situated in the Eureka Park area. It houses 3 bathrooms, a study, kitchen, lounge (with fire place) dining room, laundry, verandah with an outdoor Bar and entertaining area. One of the bedrooms has outdoor accesss. Baobab College, First Steps School, SES, Lilayi Family Clinic and Sandy's Creations are nearby. Within a short drive are Cosmopolitan, Makeni and Embassy Malls.

| Pets Allowed | Yes |                     |     |
|--------------|-----|---------------------|-----|
| Interior     |     | Exterior            |     |
| Bedrooms     | 4   | Carports / Parkings | 2   |
| Bathrooms    | 3   | Pool                | Yes |
| Kitchens     | 1   |                     |     |
| Recep. Rooms | 2   |                     |     |
| Studies      | 1   |                     |     |
| Furnished    | Yes |                     |     |