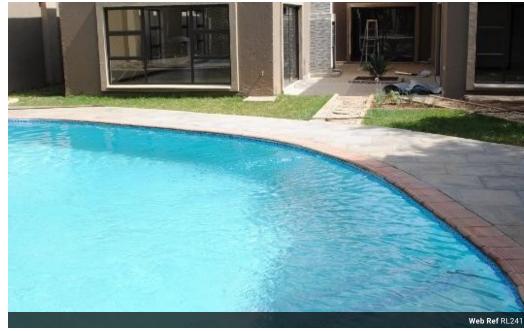

## POA

3 Bedroomed House For Sale in a Gated Estate in Eureka Park.

This U shaped 3 Bedroomed house sits in a Gated Estate. It has 2.5 bathrooms. The verandah has a Braai Area / BBQ. The lounge area has a fire place. There is a dining room, kitchen and laundry. Baobab College, First Steps School, SES, Lilayi Family Clinic and Sandy's Creations are nearby. Within a short drive are Cosmopolitan, Makeni and Embassy Malls.

| Pets Allowed | Yes |          |     |
|--------------|-----|----------|-----|
| Interior     |     | Exterior |     |
| Bedrooms     | 3   | Garages  | 2   |
| Bathrooms    | 2.5 | Pool     | Yes |
| Kitchens     | 1   |          |     |
| Recep. Rooms | 2   |          |     |
| Furnished    | No  |          |     |