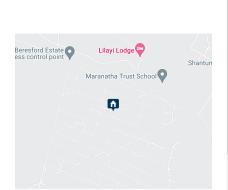

Web Ref RL908

2ha Plot for sale in the tranquil Beresford Estate

This 2ha plot for sale in Beresford Estate is not fenced. It's cleared and has an unequipped borehole.

https://www.propertypartnerszambia.com