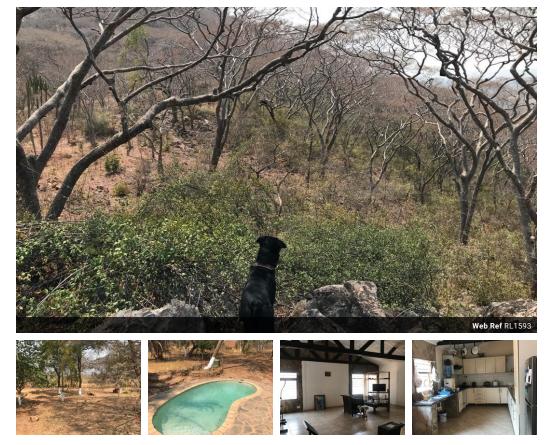

## 3 Bedroom Farmhouse on 27ha For Sale in Shimabala

This small holding has amazing views from the top of the hill, some flat area for market gardening and previously ran a campsite on the property.

| Pets Allowed |
|--------------|
| Interior     |
| Bedrooms     |
| Bathrooms    |
| Kitchens     |
| Recep. Rooms |