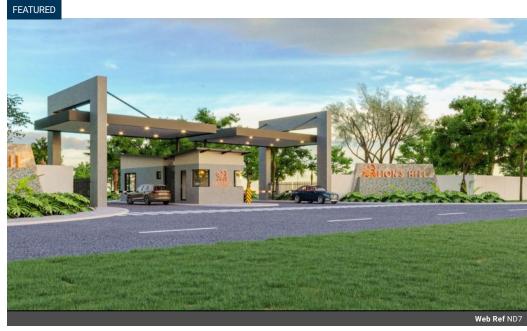

## Lions Hill Estate

Vacant Land (202) From \$55 Size from 1,000m² to 2,500m²

Lion's Hill Estate, a living experience that combines luxury, security, and a sense of belonging

 $Lion's \ Hill \ Estate \ is \ a \ new \ tranquil \ upmarket \ estate \ in \ Lusaka's \ booming \ area \ of \ Leopard's \ Hill.$ 

Premier Real Estate

The estate has approximately 202 prime residential plots averaging between 1000sqm to 2500sqm in size for sale.

- Serviced plots
- ✓ Reduced Traffic

✓ Enhanced Security