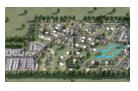

## Lions Hill Estate

Vacant Land (202) From \$55 Size from 1,000m² to 2,500m²

Lion's Hill Estate, a living experience that combines luxury, security, and a sense of belonging

 $Lion's \ Hill \ Estate \ is \ a \ new \ tranquil \ upmarket \ estate \ in \ Lusaka's \ booming \ area \ of \ Leopard's \ Hill.$ 

Premier Real Estate

The estate has approximately 202 prime residential plots averaging between 1000sqm to 2500sqm in size for sale.

- Serviced plots
- ✓ Reduced Traffic

✓ Enhanced Security