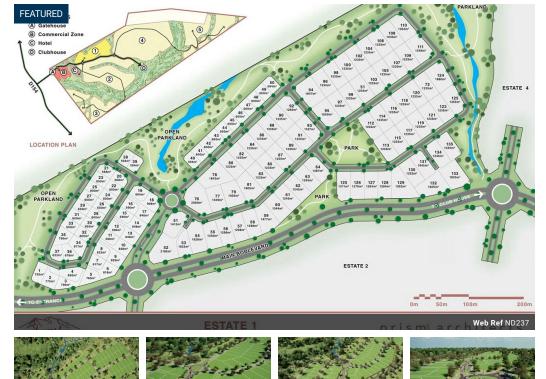

## The Hills: West Village

Vacant Land (120) From \$7,800 Size from 600m<sup>2</sup> to 2,000m<sup>2</sup>

## The Hills West Village - Where Lifestyle meets Legacy

The Hills Lusaka is a premium residential estate located in the peaceful, fast-growing area of Palabana, just 26 km from Crossroads Mall and 16 km from the Leopards Hill Checkpoint. The Hills offers a secure, master planned lifestyle for families and investors looking to build their dream homes in a tranquil, well-connected setting.

With 120 plots available in West Village, ranging from 600m2 to 2,000m2, the estate has been designed to blend nature, community living, and modern convenience.

- Serviced Residential Plots
- Quiet Living Environment
- Recreational spaces such as green parks & walking trails
- ✓ A connected Community

- Reliable Security
- Country Club
- Investment Confidence
- ✓ Guided Design Standards