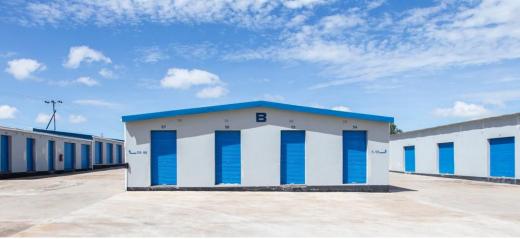

## Roma Commercial Park

Vacant Land (7) From \$49 per m<sup>2</sup> Size from 1,017m<sup>2</sup> to 27,000m<sup>2</sup>

## Centrally Located, Secure and Convenient

Roma Park is the first mixed-use development of its kind in Zambia, conveniently located 6km from the Central Business District and 20km from the international airport. Roma Park has a large range of commercial property available including entire business premises to individual industrial units.