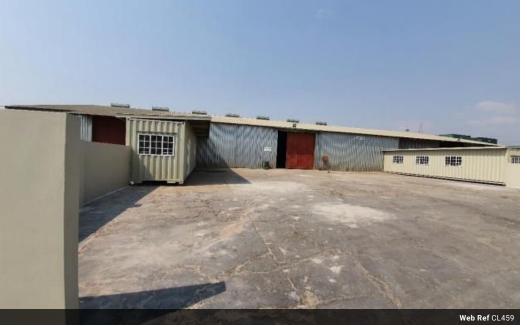

## Centrally Located, Secure and Convenient

The property is situated along a tarred road on 2 sides with a railway siding. Approximately 4km west of the central Business District of Lusaka and approximately 800m from the main through route of Lumumba Road.

The site measures approximately 15276m2. The property is enclosed with a concrete wall fence

Yes

Zoning Industrial

Exterior Security **Sizes** Floor Size Land Size

648m² 700m²

https://www.propertypartnerszambia.com