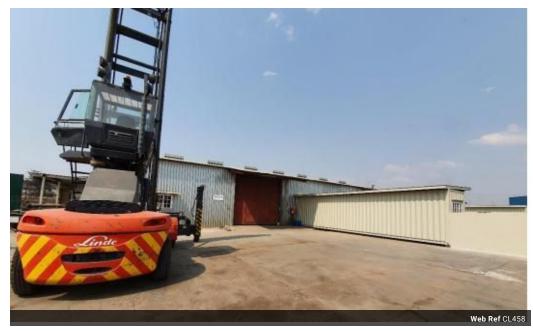

## Centrally Located, Secure and Convenient

The property is situated along a tarred road on 2 sides with a railway siding. Approximately 4km west of the central Business District of Lusaka and approximately 800m from the main through route of Lumumba

The site measures approximately 15276m2. The property is enclosed with a concrete wall fence

**Building Name** Zoning

Celtic Industrial Park Industrial

Exterior Security

Yes

Sizes Floor Size

Land Size

486m² 2,000m<sup>2</sup>