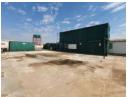

The site measures approximately 15276m2. The property is enclosed with a concrete wall fence

**Building Name** Zoning

Celtic Industrial Park Industrial

Exterior Security

Yes

Sizes Floor Size

Land Size

486m² 2,000m<sup>2</sup>