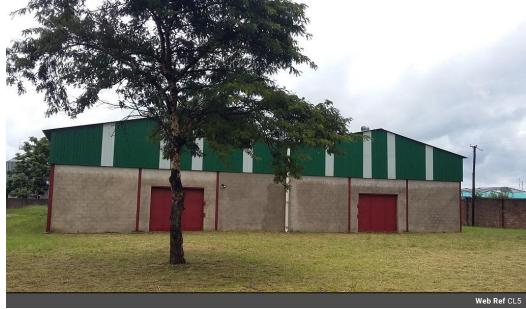

We have for Sale in the Heavy Industrial Area of Lusaka a double plot (each with separate title deeds) with the following infrastructure.

Fully walled, gated and electrified, with a foundation wall between the two plots should one wish to separate the yards in the future. Security Hut

Sizable free standing Storeroom with secured Barred windows and double Metal doors which open outwards.

Building Name Heavy Industrial Area Zoning Industrial

 Interior
 Exterior
 Sizes

 Air Conditioning
 Yes
 Security
 Yes
 Floor Size
 1,500m²