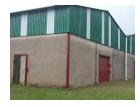

Sizable free standing Storeroom with secured Barred windows and double Metal doors which open outwards.

Building Name Heavy Industrial Area Zoning Industrial

 Interior
 Exterior
 Sizes

 Air Conditioning
 Yes
 Security
 Yes
 Floor Size
 1,500m²