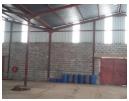

Security Hut. Guard House.

Office block with a Reception area, 5 air-conditioned Offices, 2 lockable Stationery/Filing rooms, 2 secured (with expandable wire) Stock Storage rooms, a Kitchenette, 2 Toilets and wash basins. The Offices are adjoined to a large Warehouse/Workshop which is accessible from both the Office block and the exterior via double Metal doors (secured from within). The Warehouse has a row of high Barred windows.