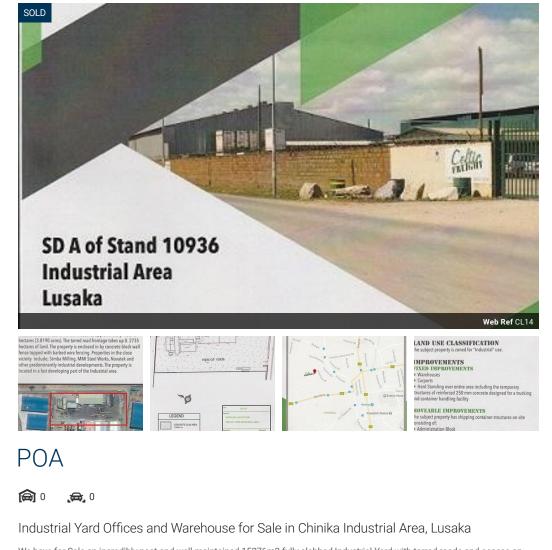

Cathy Miller 0977824737 cathy.miller@lilayi.com

Contact Property Partners Zambia

+260 977 824 737

403A Lilayi Road, Lilayi, Lusaka, Zambia

We have for Sale an incredibly neat and well maintained 15276m2 fully slabbed Industrial Yard with tarred roads and access on two sides and railway siding on the front side. For more information please refer to the Brochure attached or contact Cathy on

Land Size

15,455m² 15,455m²

https://www.propertypartnerszambia.com