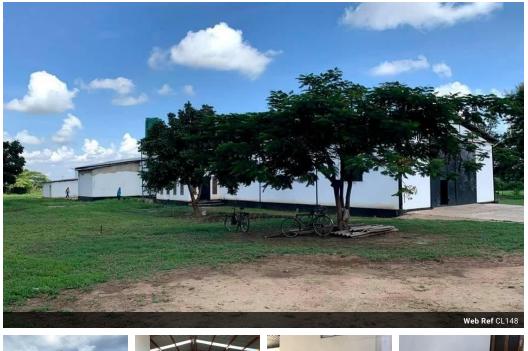

## Warehouse / Workshop To Let in Mazabuka

We have a warehouse available for rent in Mazabuka. The space could be used for a warehouse or workshop.

Main floor area: 817.40sqm Annexed Stores: 105.10sqm Change room: 38.44sqm Generator room: 16.60sqm Carport: 5.30sqm Guard house: 11.60sqm

Building Name Zoning

Extras Excludes VAT F/295a/B/3/A/2 Commercial

**Exterior** Covered Parking Bays 2 **Sizes** Floor Size Land Size

960m² 20,000m²