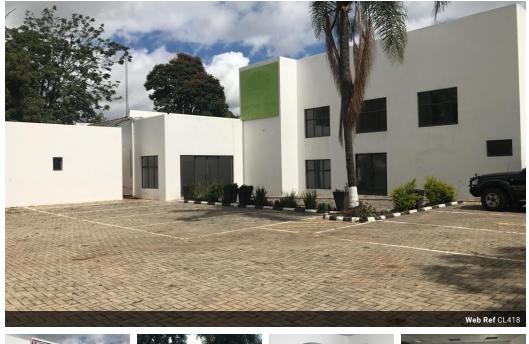

## Spacious offices for a large corporate To Lease in Roma

This double story office building is conveniently located in Roma close to Foxdale & LICS. The ground floor comprises a reception,3 shared office spaces, 4 private offices, 3 board rooms, 3 toilets and a kitchen & staff entertainment area. The upper floor comprises a shared office space, a private office and ladies & gents facilities. There are further storage facilities and a back-up

Building Name Zoning

Exterior Security Kavs Commercial Commercial

Yes

**Sizes** Floor Size

800m<sup>2</sup>

https://www.propertypartnerszambia.com