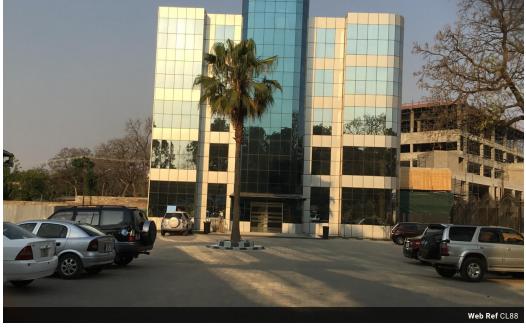

## 170m<sup>2</sup> Serviced Office To Let in Rhodespark

170m<sup>2</sup>

Office units for rent in a double storey office building. Approximately 360 square metres of total office space for lease on the second floor, in a modern secure office building which can be divided into 170 square metres and 190 square metres with onsite