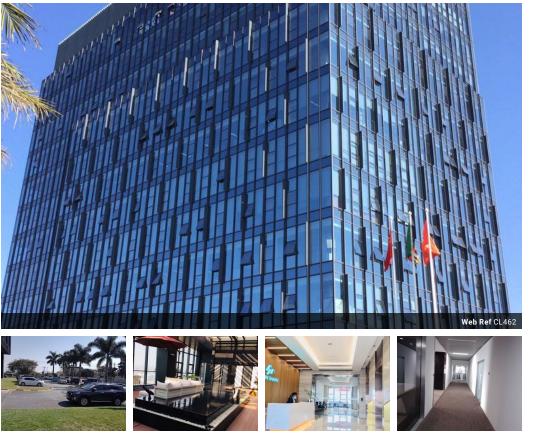

## Centrally Located, Secure and Convenient

The property is located in Olympia area of Lusaka. The Nearest Hotel from the office space is Radison Blue Hotel. The nearest

Building Name Zoning Sunshare Building Commercial

Interior Air Conditioning Exterior Security

Yes

**Sizes** Floor Size

320m<sup>2</sup>

Extras

Central A/C & Heating Conference Room Security Covered Parking

Yes

https://www.propertypartnerszambia.com