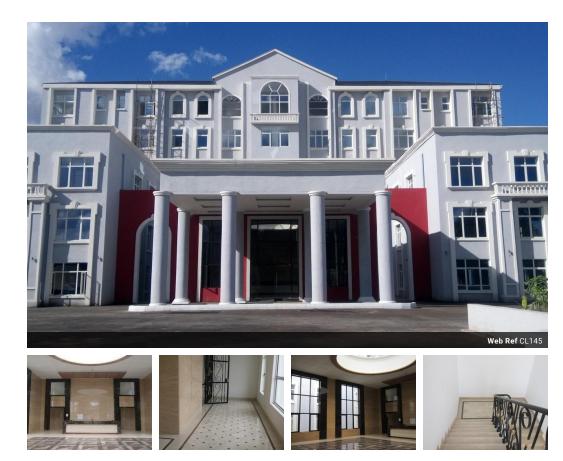

## 450m<sup>2</sup> Office To Let in Mass Media

60

80

The offices are centrally located along great east road accessible and visible to all. The office space comprises of five floors; the ground, first and second floors each measure 1,030.54sq.m. There is ample parking space as well as underground parking to fit

Zoning Commercial

**Exterior** Basement Parkings Open Parking Bays **Sizes** Floor Size Land Size

450m<sup>2</sup> 11,000m<sup>2</sup>

https://www.propertypartnerszambia.com