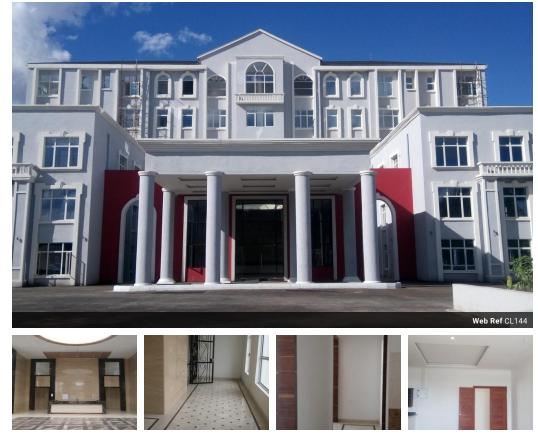

## 250m<sup>2</sup> Building To Let in Mass Media

Retail and office development. Five storey office building of 7,600 square metres of rentable area. Two ground floor office units from 250 square to about 900sqm. The fifth floor consists of three penthouses, the first penthouse measures 342sq.m, the second penthouse measures 131.75sq.m and the third penthouse measures 342sq.m. Two of the penthouses has 3bedrooms each self-contained and the third penthouse has two bedrooms each self-contained, each penthouse has a modern open-plan kitchen, fully tiled marble bathrooms, a large living room with access to the terrace allowing expansive magnificent city views of shopping malls such as Arcades, Manda Hill and Eastpark shopping malls, Radisson blu and Protea hotels in a modern secure development. There

## Zoning Commercial

| Exterior          |     |
|-------------------|-----|
| Security          | Yes |
| Basement Parkings | 80  |
| Open Parking Bays | 182 |

**Sizes** Floor Size

250m<sup>2</sup>

https://www.propertypartnerszambia.com