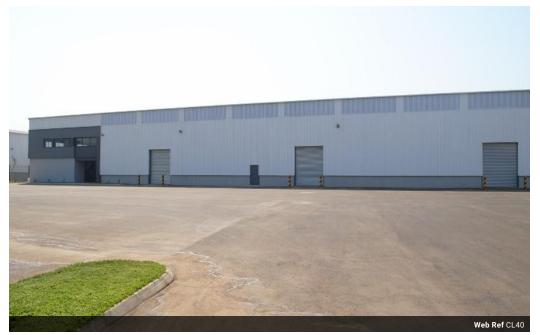

## 4,838m<sup>2</sup> Warehouse To Let in Makeni

This warehouse is available to Let. It is possible to subdivide it for more than 1 tenant.

6 Meters to underside of eaves Building on grade Roller shutter door size 4000mm wide x 4500mm high 2x Ground floor ablutions No as built office component 150mm thick mass concrete 30mpa slab flooring Chromadek side cladding in IBR profile 0.47mm

The warehouse is situated in York Commercial Park, 6km south of the CBD. York Commercial Park measures in excess of 100 acres and boasts modern, best in class industry standards in respect of traffic circulation, yards and design. The developers aim to provide a logistics park with state of the art facilities, capable of matching the ever growing requirements of the region.