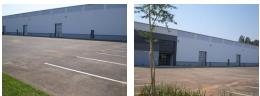

## 4,838m<sup>2</sup> Warehouse To Let in Makeni

This warehouse is available to Let. It is possible to subdivide it for more than 1 tenant.

6 Meters to underside of eaves Building on grade Roller shutter door size 4000mm wide x 4500mm high 2x Ground floor ablutions No as built office component 150mm thick mass concrete 30mpa slab flooring Chromadek side cladding in IBR profile 0.47mm

The warehouse is situated in York Commercial Park, 6km south of the CBD. York Commercial Park measures in excess of 100 acres and boasts modern, best in class industry standards in respect of traffic circulation, yards and design. The developers aim to provide a logistics park with state of the art facilities, capable of matching the ever growing requirements of the region.