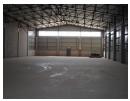

## 443sqm Warehouse To Let in York Commercial Park

This warehouse is available to Let or to Purchase. The purchase price is USD 351,467. This price excludes PPT, VAT and tax.

6 Meters to underside of eaves Building on grade Roller shutter door size 4000mm wide x 4500mm high 2x Ground floor ablutions No as built office component 150mm thick mass concrete 30mpa slab flooring Chromadek side cladding in IBR profile 0.47mm

Floor Size Building Height 443m² 6m