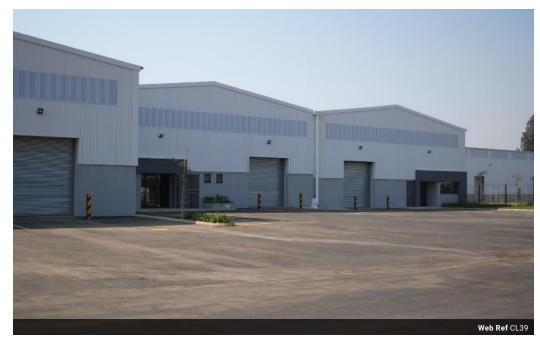

## 443sqm Warehouse To Let in York Commercial Park

This warehouse is available to Let or to Purchase. The purchase price is USD 351,467. This price excludes PPT, VAT and tax.

6 Meters to underside of eaves Building on grade Roller shutter door size 4000mm wide x 4500mm high 2x Ground floor ablutions No as built office component 150mm thick mass concrete 30mpa slab flooring Chromadek side cladding in IBR profile 0.47mm

The warehouse is situated in York Commercial Park, 6km south of the CBD. York Commercial Park measures in excess of 100 acres and boasts modern, best in class industry standards in respect of traffic circulation, yards and design. The developers aim to provide a logistics park with state of the art facilities, capable of matching the ever growing requirements of the region.