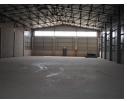

## 659sqm Warehouse To Let in York Commercial Park

This warehouse is available to Let or to Purchase. The purchase price is USD 522,837. This price excludes PPT, VAT and tax.

6 Meters to underside of eaves Building on grade Roller shutter door size 4000mm wide x 4500mm high 2x Ground floor ablutions No as built office component 150mm thick mass concrete 30mpa slab flooring Chromadek side cladding in IBR profile 0.47mm