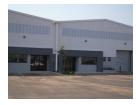

## 659sqm Warehouse To Let in York Commercial Park

This warehouse is available to Let or to Purchase. The purchase price is USD 522,837. This price excludes PPT, VAT and tax.

6 Meters to underside of eaves Building on grade Roller shutter door size 4000mm wide x 4500mm high 2x Ground floor ablutions No as built office component 150mm thick mass concrete 30mpa slab flooring Chromadek side cladding in IBR profile 0.47mm

The warehouse is situated in York Commercial Park, 6km south of the CBD. York Commercial Park measures in excess of 100 acres and boasts modern, best in class industry standards in respect of traffic circulation, yards and design. The developers aim to provide a logistics park with state of the art facilities, capable of matching the ever growing requirements of the region.