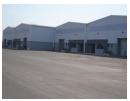

## 659sqm Warehouse To Let in York Commercial Park

This warehouse is available to Let or to Purchase. The purchase price is USD 522,837. This price excludes PPT, VAT and tax.

6 Meters to underside of eaves Building on grade Roller shutter door size 4000mm wide x 4500mm high 2x Ground floor ablutions No as built office component 150mm thick mass concrete 30mpa slab flooring Chromadek side cladding in IBR profile 0.47mm

The warehouse is situated in York Commercial Park, 6km south of the CBD. York Commercial Park measures in excess of 100 acres and boasts modern, best in class industry standards in respect of traffic circulation, yards and design. The developers aim to provide a logistics park with state of the art facilities, capable of matching the ever growing requirements of the region.