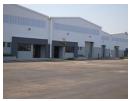

## 659sqm Warehouse To Let in York Commercial Park

This warehouse is available to Let or to Purchase. The purchase price is USD 522,837. This price excludes PPT, VAT and tax.

6 Meters to underside of eaves Building on grade Roller shutter door size 4000mm wide x 4500mm high 2x Ground floor ablutions No as built office component 150mm thick mass concrete 30mpa slab flooring Chromadek side cladding in IBR profile 0.47mm

The warehouse is situated in York Commercial Park, 6km south of the CBD. York Commercial Park measures in excess of 100 acres and boasts modern, best in class industry standards in respect of traffic circulation, yards and design. The developers aim to provide a logistics park with state of the art facilities, capable of matching the ever growing requirements of the region.