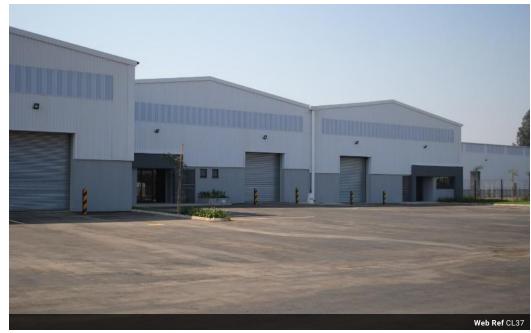

## 659sqm Warehouse To Let in York Commercial Park

This warehouse is available to Let or to Purchase. The purchase price is USD 522,837. This price excludes PPT, VAT and tax.

6 Meters to underside of eaves Building on grade Roller shutter door size 4000mm wide x 4500mm high 2x Ground floor ablutions No as built office component 150mm thick mass concrete 30mpa slab flooring Chromadek side cladding in IBR profile 0.47mm

The warehouse is situated in York Commercial Park, 6km south of the CBD. York Commercial Park measures in excess of 100 acres and boasts modern, best in class industry standards in respect of traffic circulation, yards and design. The developers aim to provide a logistics park with state of the art facilities, capable of matching the ever growing requirements of the region.

Building Name Zoning

York Commercial Park A6 Commercial

Interior

Power 3 Phase

Yes

**Exterior** Security

Yes

Sizes

Floor Size Building Height 659m² 6m