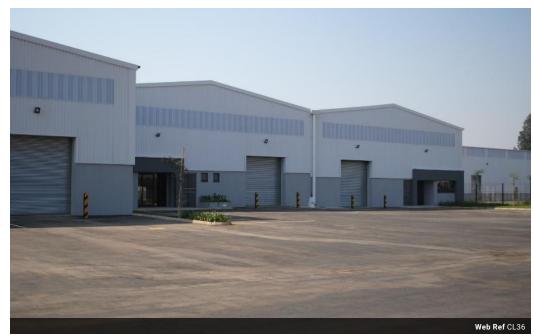

## 790sqm Warehouse To Let in York Commercial Park

This warehouse is available to Let or to Purchase. The purchase price is USD 626,770. This price excludes PPT, VAT and tax.

6 Meters to underside of eaves Building on grade Roller shutter door size 4000mm wide x 4500mm high 2x Ground floor ablutions No as built office component 150mm thick mass concrete 30mpa slab flooring Chromadek side cladding in IBR profile 0.47mm

The warehouse is situated in York Commercial Park, 6km south of the CBD. York Commercial Park measures in excess of 100 acres and boasts modern, best in class industry standards in respect of traffic circulation, yards and design. The developers aim to provide a logistics park with state of the art facilities, capable of matching the ever growing requirements of the region.