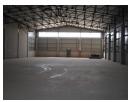

## 790sqm Warehouse To Let in York Commercial Park

This warehouse is available to Let or to Purchase. The purchase price is USD 626,770. This price excludes PPT, VAT and tax.

6 Meters to underside of eaves Building on grade Roller shutter door size 4000mm wide x 4500mm high 2x Ground floor ablutions No as built office component 150mm thick mass concrete 30mpa slab flooring Chromadek side cladding in IBR profile 0.47mm

Sizes

Floor Size Building Height 790m² 6m