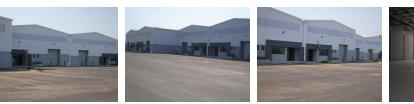

## 921sqm Warehouse To Let in York Commercial Park

This warehouse is available to Let or to Purchase. The purchase price is USD 730,703. This price excludes PPT, VAT and tax.

6 Meters to underside of eaves Building on grade Roller shutter door size 4000mm wide x 4500mm high 2x Ground floor ablutions No as built office component 150mm thick mass concrete 30mpa slab flooring Chromadek side cladding in IBR profile 0.47mm

Yes

The warehouse is situated in York Commercial Park, 6km south of the CBD. York Commercial Park measures in excess of 100 acres and boasts modern, best in class industry standards in respect of traffic circulation, yards and design. The developers aim to provide a logistics park with state of the art facilities, capable of matching the ever growing requirements of the region.

Building Name Zoning

York Commercial Park A4 Commercial

Interior Power 3 Phase Exterior Security

Yes

**Sizes** Floor Size Building Height

921m² 6m