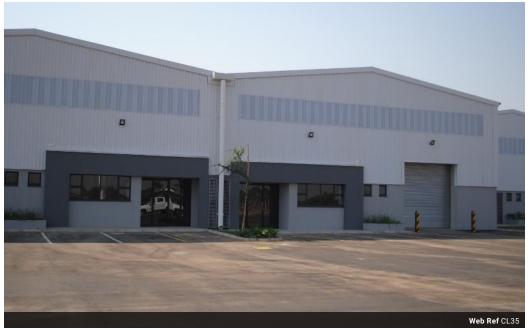

## 921sqm Warehouse To Let in York Commercial Park

This warehouse is available to Let or to Purchase. The purchase price is USD 730,703. This price excludes PPT, VAT and tax.

6 Meters to underside of eaves Building on grade Roller shutter door size 4000mm wide x 4500mm high 2x Ground floor ablutions No as built office component 150mm thick mass concrete 30mpa slab flooring Chromadek side cladding in IBR profile 0.47mm

Yes

The warehouse is situated in York Commercial Park, 6km south of the CBD. York Commercial Park measures in excess of 100 acres and boasts modern, best in class industry standards in respect of traffic circulation, yards and design. The developers aim to provide a logistics park with state of the art facilities, capable of matching the ever growing requirements of the region.

Building Name Zoning

York Commercial Park A4 Commercial

Interior Power 3 Phase Exterior Security

Yes

**Sizes** Floor Size Building Height

921m² 6m