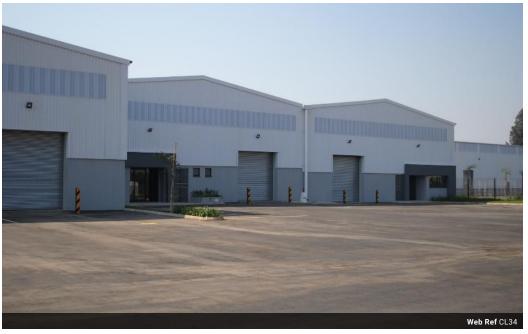

## 1053sqm Warehouse To Let in York Commercial Park

This warehouse is available to Let or to Purchase. The purchase price is USD 835,429. This price excludes PPT, VAT and tax.

6 Meters to underside of eaves Building on grade Roller shutter door size 4000mm wide x 4500mm high 2x Ground floor ablutions No as built office component 150mm thick mass concrete 30mpa slab flooring Chromadek side cladding in IBR profile 0.47mm

Yes

The warehouse is situated in York Commercial Park, 6km south of the CBD. York Commercial Park measures in excess of 100 acres and boasts modern, best in class industry standards in respect of traffic circulation, yards and design. The developers aim to provide a logistics park with state of the art facilities, capable of matching the ever growing requirements of the region.

Yes

Building Name Zoning

York Commercial Park A3 Commercial

Interior Power 3 Phase Exterior Security

**Sizes** Floor Size Building Height

1,053m² 6m