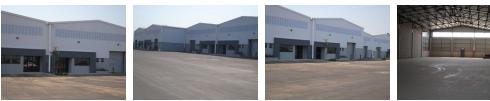

## 1053sqm Warehouse To Let in York Commercial Park

This warehouse is available to Let or to Purchase. The purchase price is USD 835,429. This price excludes PPT, VAT and tax.

6 Meters to underside of eaves Building on grade Roller shutter door size 4000mm wide x 4500mm high 2x Ground floor ablutions No as built office component 150mm thick mass concrete 30mpa slab flooring Chromadek side cladding in IBR profile 0.47mm

Yes

The warehouse is situated in York Commercial Park, 6km south of the CBD. York Commercial Park measures in excess of 100 acres and boasts modern, best in class industry standards in respect of traffic circulation, yards and design. The developers aim to provide a logistics park with state of the art facilities, capable of matching the ever growing requirements of the region.

Yes

Building Name Zoning

York Commercial Park A3 Commercial

Interior Power 3 Phase Exterior Security

**Sizes** Floor Size Building Height

1,053m² 6m