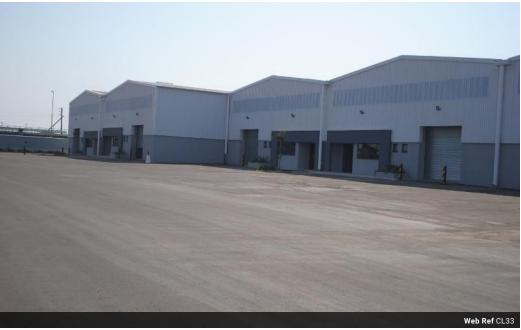

## 1,104sqm Warehouse To Let in York Commercial Park

This warehouse is available to Let or to Purchase. The purchase price is USD 875,892. This price excludes PPT, VAT and tax.

6 Meters to underside of eaves Building on grade Roller shutter door size 4000mm wide x 4500mm high 2x Ground floor ablutions No as built office component 150mm thick mass concrete 30mpa slab flooring Chromadek side cladding in IBR profile 0.47mm

Yes

The warehouse is situated in York Commercial Park, 6km south of the CBD. York Commercial Park measures in excess of 100 acres and boasts modern, best in class industry standards in respect of traffic circulation, yards and design. The developers aim to provide a logistics park with state of the art facilities, capable of matching the ever growing requirements of the region.

Building Name Zoning

York Commercial Park A2 Commercial

Interior Power 3 Phase Exterior Security

Yes

**Sizes** Floor Size Building Height

1,104m² 6m