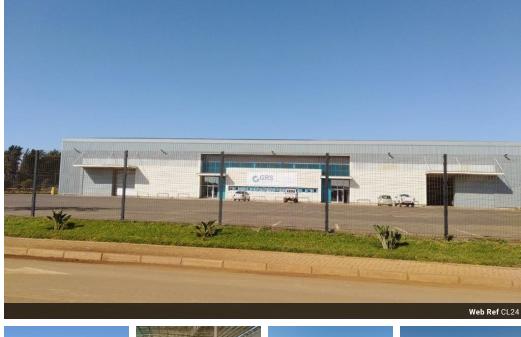

## 2500 sq m Warehouse & Office Space To Let in Makeni, Lusaka

2,274 sq m Warehouse with 226 sq m Office Space (2500 sq m Total Space) To Let in York Commercial Park along Kafue Road.

Offices:

- 1x Board Room
- 1x Reception
- 1x Computer room
- 1x Kitchen
- 2x Open plan offices 1x Filing Room
- 1x Room within the factory
- 3x Male / 3x Female bathrooms

Height 8.5m to Lowest eaves

The warehouse has its own gate and guardhouse. Ample parking space, and circles carefully designed to assist any size truck to

**Building Name** Spec 1 Zoning Commercial

Interior Sizes

Air Conditioning Yes Floor Size 2,500m<sup>2</sup> Power 3 Phase Yes **Building Height** 

Board Room, Reception, Computer room, Kitchen, 2 Open plan offices, Filing Room, 1 Storage or Office, 3 male and female bathrooms. Roundabouts designed for trucks turning