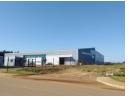

## 2500 sq m Warehouse & Office Space To Let in Makeni, Lusaka

2,274 sq m Warehouse with 226 sq m Office Space (2500 sq m Total Space) To Let in York Commercial Park along Kafue Road.

Offices:

- 1x Board Room
- 1x Reception
- 1x Computer room
- 1x Kitchen
- 2x Open plan offices 1x Filing Room
- 1x Room within the factory
- 3x Male / 3x Female bathrooms

Height 8.5m to Lowest eaves

The warehouse has its own gate and guardhouse. Ample parking space, and circles carefully designed to assist any size truck to

**Building Name** Spec 1 Zoning Commercial

Interior Sizes

Air Conditioning Yes Floor Size 2,500m<sup>2</sup> Power 3 Phase Yes **Building Height** 

Board Room, Reception, Computer room, Kitchen, 2 Open plan offices, Filing Room, 1 Storage or Office, 3 male and female bathrooms. Roundabouts designed for trucks turning