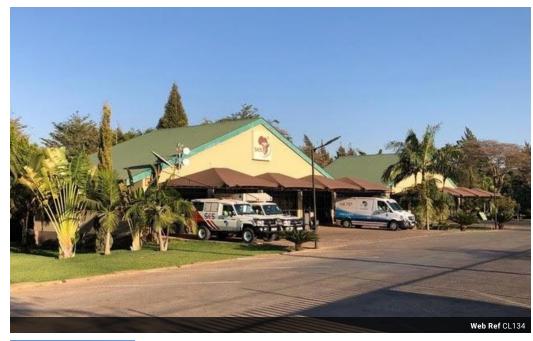

Cathy Miller 0977824737 cathy.miller@lilayi.com

Contact Property Partners Zambia

+260 977 824 737

403A Lilayi Road, Lilayi, Lusaka, Zambia

\$4,000 pm

Gross Monthly Rental \$4,000 Excl. VAT

200sqm Prime Office Building To Let at Sandy's Creations in the Lilayi area.

Each 200sqm Office Building has 6 individual large offices, a large reception, 2 toilets and a kitchen. All of the offices are air conditioned with large windows. There is a 500kva backup generator allowing all electrical items to be used even if there is a power failure. The buildings were formally used by SES.