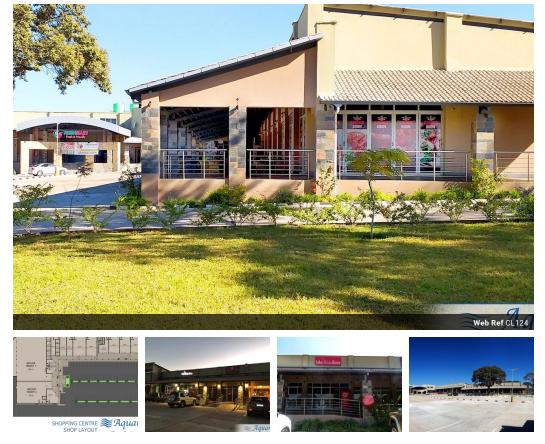

## 19.58 sqm Retail or Office Unit To Let at Aquarius Lifestyle Centre in Leopards Hill

We have an Office Unit available at Aquarius Lifestyle Centre in Leopards Hill. It's in a prime location for the up and coming area which houses hundreds of households (with more in the pipeline)

The Centre is looking for the following tenants

- 1. A cafe and/or business center
- A commercial bank
  Childrens entertainment center or childrens gym
  Hardware/DIY/Garden Shop

Yes

Zoning Commercial

Exterior Security

Sizes Floor Size

20m<sup>2</sup>

https://www.propertypartnerszambia.com